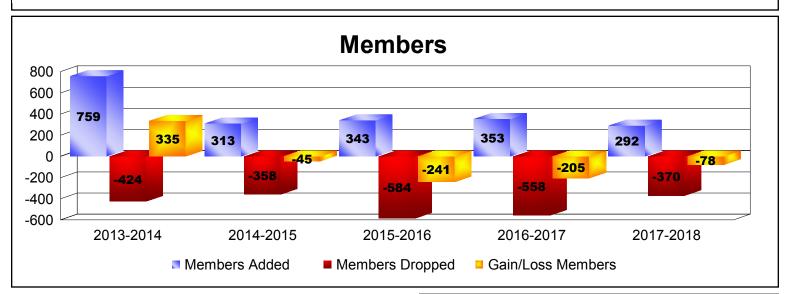

## District 333 C

2013-2014

| Year                       | New<br>Clubs | Dropped<br>Clubs | Gain/<br>Loss<br>Clubs | New<br>Members | Charter<br>Members | Reinstate<br>Members | Transfer<br>Members | Total<br>Member<br>Added | Total<br>Members<br>Dropped | Gain/<br>Loss<br>Members |
|----------------------------|--------------|------------------|------------------------|----------------|--------------------|----------------------|---------------------|--------------------------|-----------------------------|--------------------------|
| 2013-2014                  | 0            | -6               | -6                     | 743            | 0                  | 2                    | 14                  | 759                      | -424                        | 335                      |
| 2014-2015                  | 0            | -3               | -3                     | 310            | 0                  | 2                    | 1                   | 313                      | -358                        | -45                      |
| 2015-2016                  | 0            | 0                | 0                      | 327            | 0                  | 11                   | 5                   | 343                      | -584                        | -241                     |
| 2016-2017                  | 1            | -1               | 0                      | 309            | 25                 | 12                   | 7                   | 353                      | -558                        | -205                     |
| 2017-2018                  | 1            | -3               | -2                     | 255            | 28                 | 5                    | 4                   | 292                      | -370                        | -78                      |
| Average                    | 0            | -3               | -2                     | 389            | 11                 | 6                    | 6                   | 412                      | -459                        | -47                      |
|                            |              |                  |                        |                |                    |                      |                     |                          |                             |                          |
| -1<br>-2<br>-3<br>-4<br>-5 | 6            | -6               |                        | 3              |                    |                      | 1                   |                          | -3 -2                       |                          |